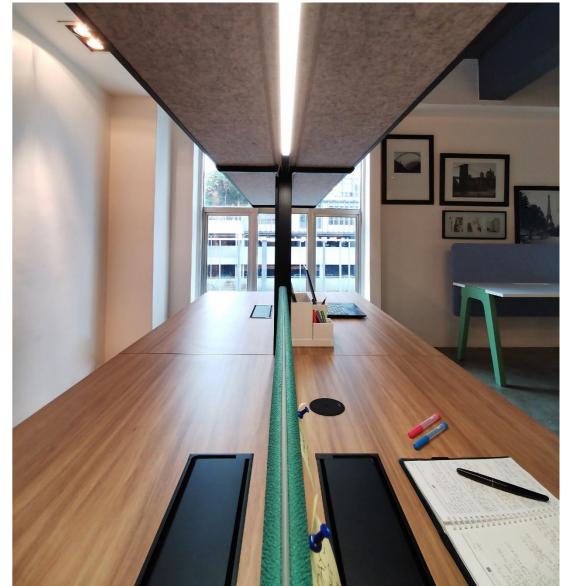

### WORK STATION (B2B) specifications

\*EKOUS CANOPY (OPTIONAL)

**\*SCREEN PANEL (OPTIONS)** Frameless panel with bracket

**\*SCREEN PANEL (OPTIONS)** Ekous/Acrylic panel with tootrail

**END TRIM** chrome finish

With scallop cut

\*CABLE TRAY (Ekous) with Cantilever bracket/ hook - Double \*CABLE TRAY (Metal) with bracket

**\*WIRE MANAGEMENT (OPTIONS)** FS-SC / FLIP-TOP / SCALLOP

**\*CABLE SPINE (OPTIONAL)** cable management

**BEAM** metal powder coated

**\*SMART CONSOLE (OPTIONAL)** plug point & storage

LEG solid wood