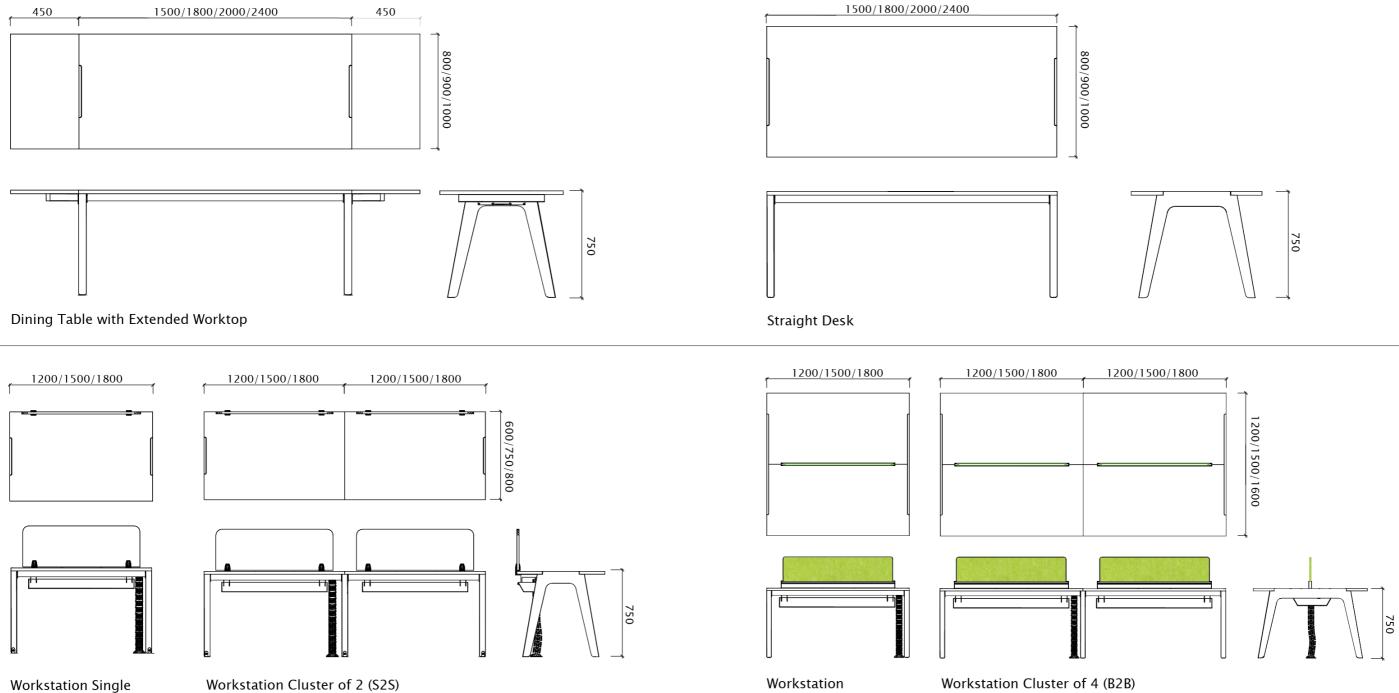

### HIGH TABLE premium

# HIGH TABLE

# WORK STATION (B2B) premium

# WORK STATION (B2B)

### WORK STATION (B2B) premium

### STRAIGHT DESK

#### STRAIGHT DESK with modesty panel

### STRAIGHTDESK with screen panel

# 4 DINING TABLE

## DINING TABLE