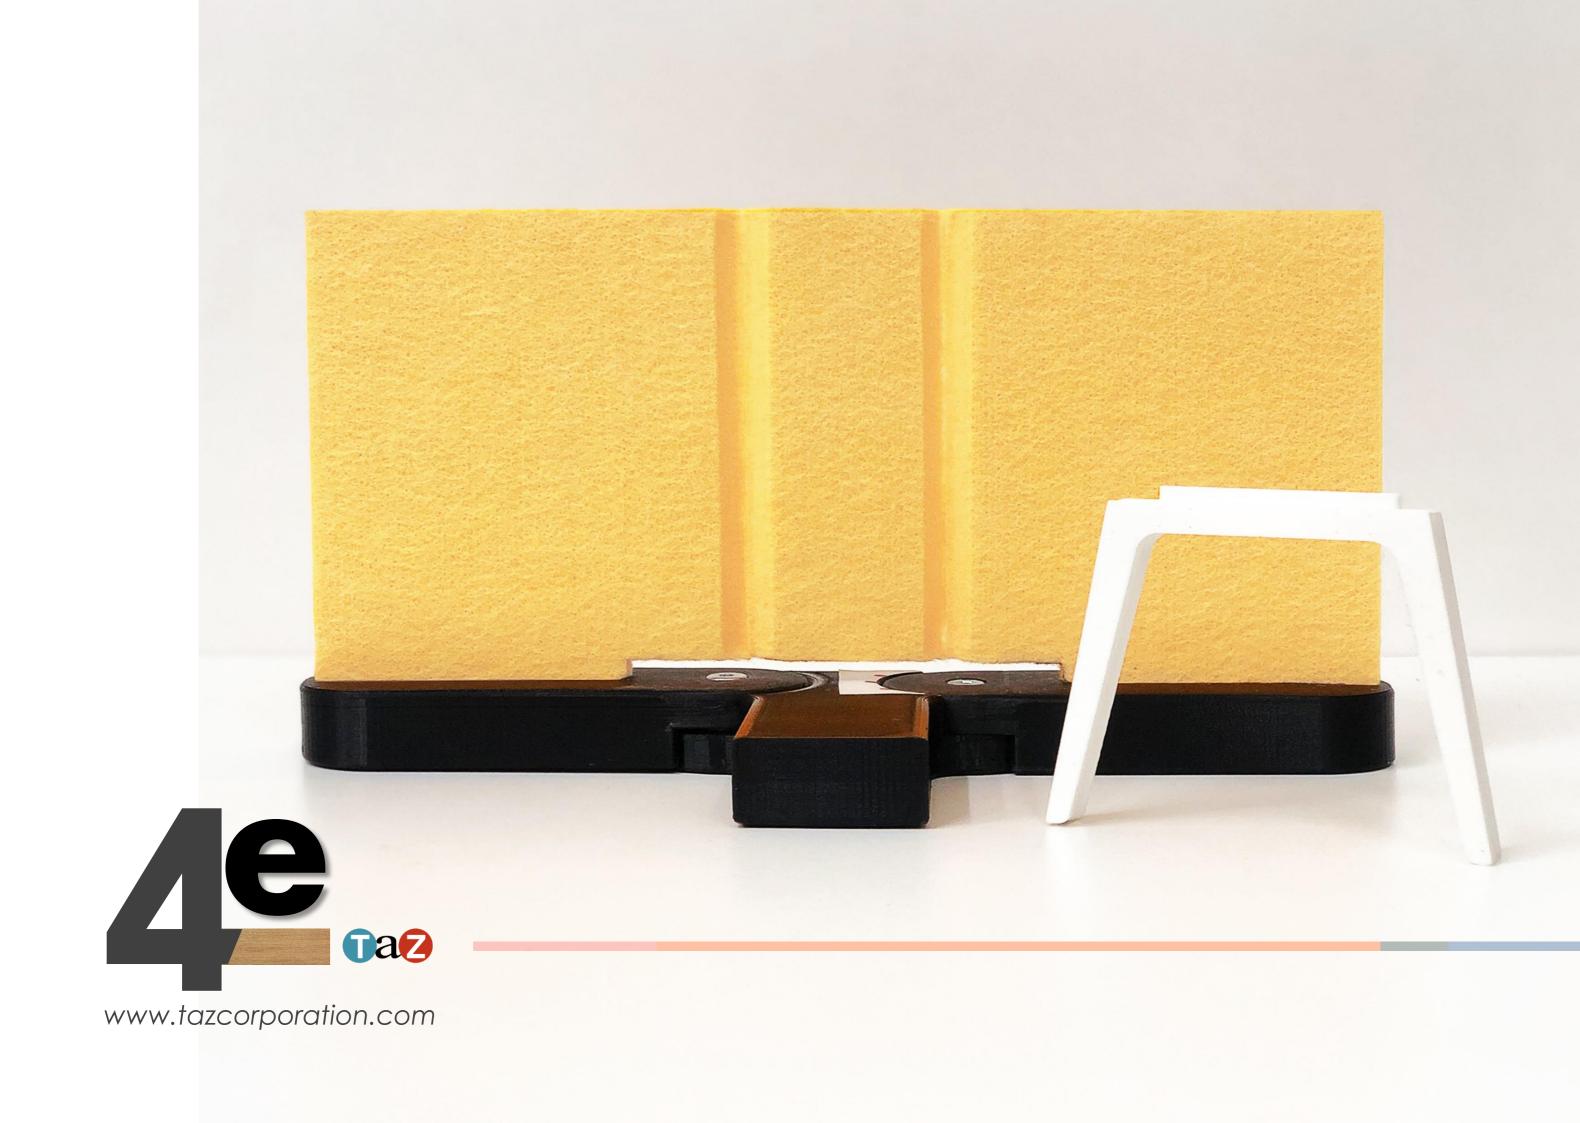

### WORK STATION (B2B) specifications

\*EKOUS CANOPY (OPTIONAL)

**\*SCREEN PANEL (OPTIONS)** Frameless panel with bracket

**\*SCREEN PANEL (OPTIONS)** Ekous/Acrylic panel with tootrail

**END TRIM** chrome finish

With scallop cut

\*CABLE TRAY (Ekous) with Cantilever bracket/ hook - Double \*CABLE TRAY (Metal) with bracket

**\*WIRE MANAGEMENT (OPTIONS)** FS-SC / FLIP-TOP / SCALLOP

**\*CABLE SPINE (OPTIONAL)** cable management

**BEAM** metal powder coated

**\*SMART CONSOLE (OPTIONAL)** plug point & storage

LEG solid wood