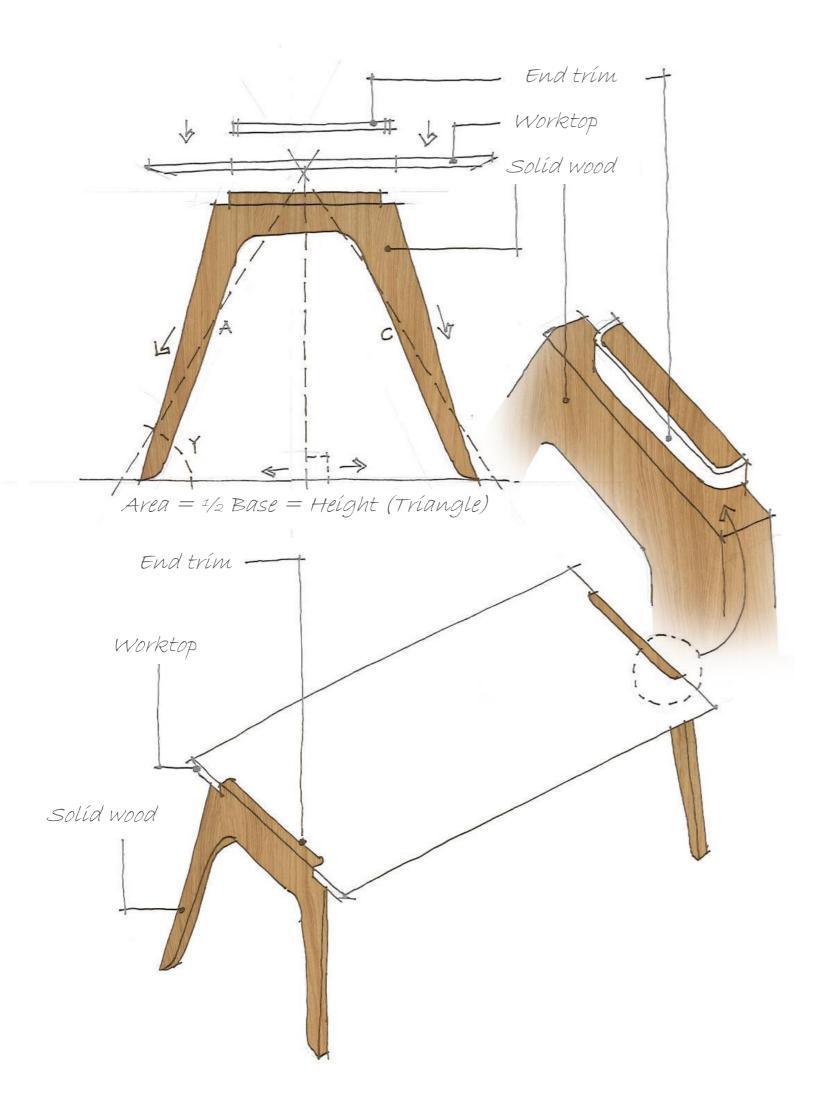

### WORK STATION (B2B) specifications

\*EKOUS CANOPY (OPTIONAL)

**\*SCREEN PANEL (OPTIONS)** Frameless panel with bracket

**\*SCREEN PANEL (OPTIONS)** Ekous/Acrylic panel with tootrail

**END TRIM** chrome finish

With scallop cut

\*CABLE TRAY (Ekous) with Cantilever bracket/ hook - Double \*CABLE TRAY (Metal) with bracket

**\*WIRE MANAGEMENT (OPTIONS)** FS-SC / FLIP-TOP / SCALLOP

**\*CABLE SPINE (OPTIONAL)** cable management

**BEAM** metal powder coated

**\*SMART CONSOLE (OPTIONAL)** plug point & storage

LEG solid wood