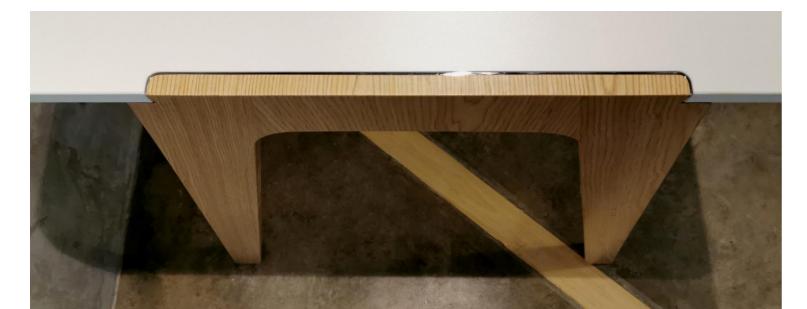

**BEAM** metal powder coated

**\*SMART CONSOLE (OPTIONAL)** plug point & storage

LEG solid wood