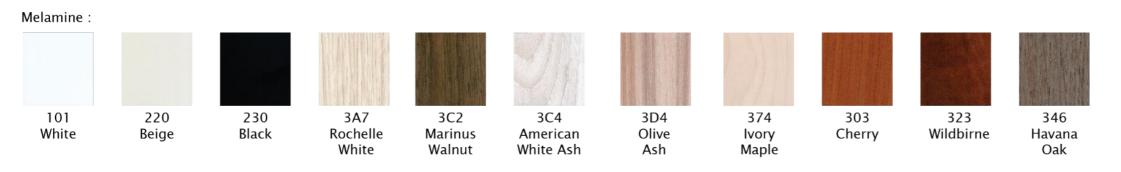

1700 / 2100



Side view

### ACCESSORIES specifications

#### Cable tray (Ekous) with Bracket hook – Single



Width : 600 / 900 / 1200 / 1500 Depth : 200 Cable tray (Ekous) with 4e Cantilever hook – Double



Width : 900 / 1200 / 1500 Depth : 400 Cable tray (Metal) with Bracket – Single



Width : 600 / 900 / 1200 / 1500 Depth : 200

4e Cantilever hook



Width : 450 High : 90

4e Cantilever Double



Width : 450 High : 60



4e Cantilever Single

Width:250 High :60 Cable tray (Metal) with Bracket – Double



Width : 900 / 1200 / 1500 Depth : 400

# STATEMENT OF LINE





25 thk. with 2mm PVC edging.



18 thk. with 2mm PVC edging. \*Noted : Only for High Table worktop

## STATEMENT OF LINE

#### Configuration



Cluster of 2 (B2B)

Workstation Cluster of 2 (S2S)



#### <u>Worktop</u>



#### Metal parts

#### Powder coat :



### COLOR SWATCHES

#### <u>Screen</u>

| Ekous :