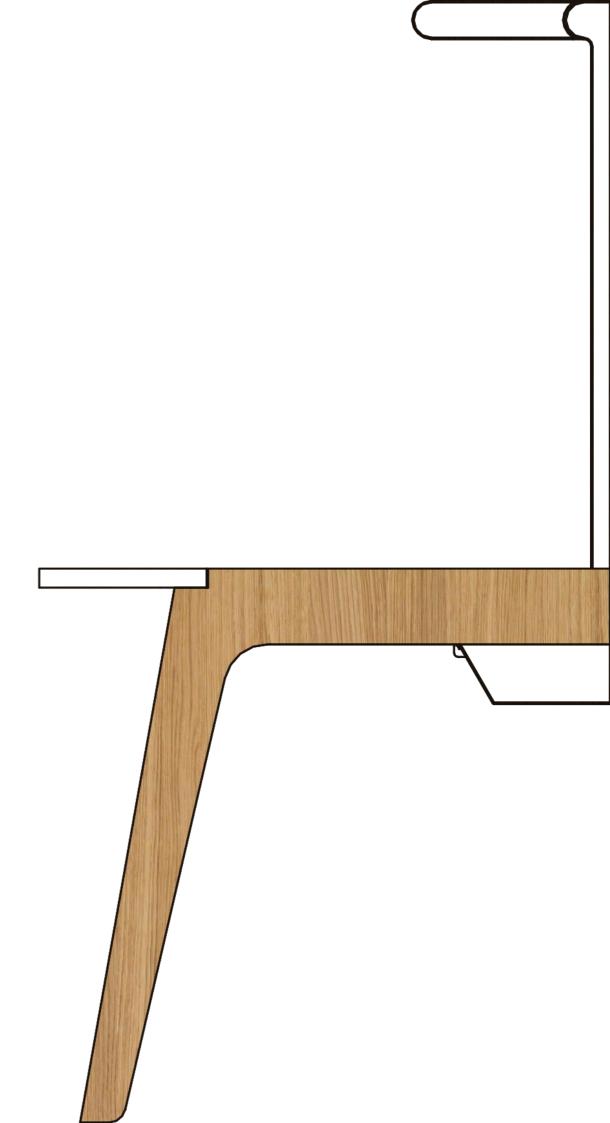

**BEAM** metal powder coated

**\*SMART CONSOLE (OPTIONAL)** plug point & storage

LEG solid wood