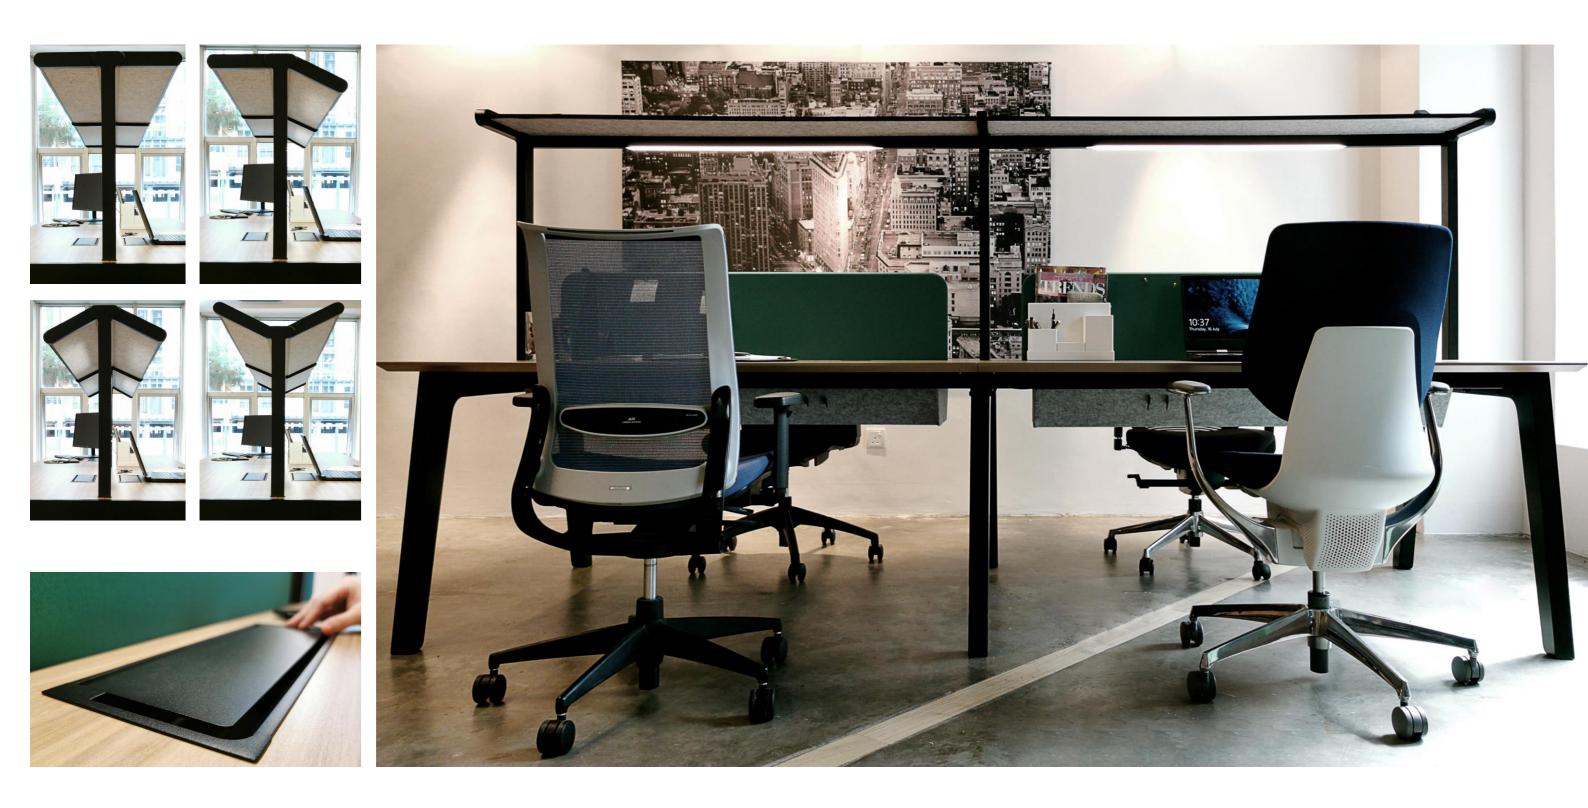

# WORK STATION (B2B) premium

# WORK STATION (B2B)

### WORK STATION (B2B) premium

### WORK STATION (B2B) specifications

\*EKOUS CANOPY (OPTIONAL)

**\*SCREEN PANEL (OPTIONS)** Frameless panel with bracket

**\*SCREEN PANEL (OPTIONS)** Ekous/Acrylic panel with tootrail

**END TRIM** chrome finish

With scallop cut

\*CABLE TRAY (Ekous) with Cantilever bracket/ hook - Double \*CABLE TRAY (Metal) with bracket

**\*WIRE MANAGEMENT (OPTIONS)** FS-SC / FLIP-TOP / SCALLOP

**\*CABLE SPINE (OPTIONAL)** cable management

**BEAM** metal powder coated

**\*SMART CONSOLE (OPTIONAL)** plug point & storage

LEG solid wood