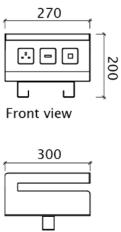

### ACCESSORIES specifications

| Toolrail & Ekous (9 Thk)             |                                                                                                                          |                                                                                                                                                                                                                                                                                                                                                                                    | crylic (6 Thk)                                                                                                                                                              | QX Clam                                                                                                                                                                                                                                                                                                                                                                                                                                                                                                                                                                                                                                                                                                                                                                                                                                                                                                                | QX Clamp & Frameless (18 Thk)                                                                                                                                                                                                                                                                                                                                                                                                                                                                                                                        |                                                                                                                                                                                                                                                                |  |
|--------------------------------------|--------------------------------------------------------------------------------------------------------------------------|------------------------------------------------------------------------------------------------------------------------------------------------------------------------------------------------------------------------------------------------------------------------------------------------------------------------------------------------------------------------------------|-----------------------------------------------------------------------------------------------------------------------------------------------------------------------------|------------------------------------------------------------------------------------------------------------------------------------------------------------------------------------------------------------------------------------------------------------------------------------------------------------------------------------------------------------------------------------------------------------------------------------------------------------------------------------------------------------------------------------------------------------------------------------------------------------------------------------------------------------------------------------------------------------------------------------------------------------------------------------------------------------------------------------------------------------------------------------------------------------------------|------------------------------------------------------------------------------------------------------------------------------------------------------------------------------------------------------------------------------------------------------------------------------------------------------------------------------------------------------------------------------------------------------------------------------------------------------------------------------------------------------------------------------------------------------|----------------------------------------------------------------------------------------------------------------------------------------------------------------------------------------------------------------------------------------------------------------|--|
| Toolrail<br>Ekous panel              | 300                                                                                                                      |                                                                                                                                                                                                                                                                                                                                                                                    |                                                                                                                                                                             | Frar                                                                                                                                                                                                                                                                                                                                                                                                                                                                                                                                                                                                                                                                                                                                                                                                                                                                                                                   | meless panel                                                                                                                                                                                                                                                                                                                                                                                                                                                                                                                                         | Frame                                                                                                                                                                                                                                                          |  |
|                                      |                                                                                                                          | Acrylic panel<br>Toolrail                                                                                                                                                                                                                                                                                                                                                          | : 900 / 1200 / 1500<br>: 950 / 1250 / 1550                                                                                                                                  | Frameless                                                                                                                                                                                                                                                                                                                                                                                                                                                                                                                                                                                                                                                                                                                                                                                                                                                                                                              | s panel : 900 / 1200 / 150                                                                                                                                                                                                                                                                                                                                                                                                                                                                                                                           | 0 Frameless p                                                                                                                                                                                                                                                  |  |
| y Ekous (9 Thk)                      |                                                                                                                          | Modesty MF                                                                                                                                                                                                                                                                                                                                                                         | FC (18 Thk)                                                                                                                                                                 |                                                                                                                                                                                                                                                                                                                                                                                                                                                                                                                                                                                                                                                                                                                                                                                                                                                                                                                        |                                                                                                                                                                                                                                                                                                                                                                                                                                                                                                                                                      | Modesty M                                                                                                                                                                                                                                                      |  |
| Width                                | 2100                                                                                                                     | Back view                                                                                                                                                                                                                                                                                                                                                                          | 350                                                                                                                                                                         | Front view                                                                                                                                                                                                                                                                                                                                                                                                                                                                                                                                                                                                                                                                                                                                                                                                                                                                                                             |                                                                                                                                                                                                                                                                                                                                                                                                                                                                                                                                                      | Width : 120                                                                                                                                                                                                                                                    |  |
| p MFC                                | Flipper Cover–Soft (<br>(FC–SC)                                                                                          | Close                                                                                                                                                                                                                                                                                                                                                                              | Wire riser                                                                                                                                                                  | Cable s                                                                                                                                                                                                                                                                                                                                                                                                                                                                                                                                                                                                                                                                                                                                                                                                                                                                                                                | pine Smar                                                                                                                                                                                                                                                                                                                                                                                                                                                                                                                                            | t console<br>F                                                                                                                                                                                                                                                 |  |
| 0x135D<br>0x135D<br>0x135D<br>0x135D | L (360x125x20                                                                                                            | )                                                                                                                                                                                                                                                                                                                                                                                  |                                                                                                                                                                             |                                                                                                                                                                                                                                                                                                                                                                                                                                                                                                                                                                                                                                                                                                                                                                                                                                                                                                                        |                                                                                                                                                                                                                                                                                                                                                                                                                                                                                                                                                      | F                                                                                                                                                                                                                                                              |  |
|                                      | Toolrail<br>Ekous panel<br>nel : 900 / 1200<br>: 950 / 1250<br>y Ekous (9 Thk)<br>Width<br>200 / 1500 / 1700 /<br>Do MFC | $\frac{\text{Toolrail}}{\text{Ekous panel}}$ nel : 900 / 1200 / 1500<br>: 950 / 1250 / 1550<br>y Ekous (9 Thk)<br>$\frac{\text{Width}}{\text{J}}$ $\frac{1200 / 1500 / 1700 / 2100}{\text{J}}$ | $\frac{\text{Toolrail}}{\text{Ekous panel}} \qquad $ | Toolrail       Toolrail         Ekous panel $Merylic panel$ $Merylic panel$ $900 / 1200 / 1500$ $Sold (Structure)$ $Merylic panel$ $Sold (Structure)$ $Sold (Structure)$ $Merylic panel$ $900 / 1200 / 1500$ $Sold (Structure)$ $Sold (Structure)$ $Sold (Structure)$ $Sold (Structure)$ $Merylic panel$ $900 / 1200 / 1500$ $Sold (Structure)$ | Toolrail       Toolrail       Fra         Ekous panel $00$ $1200 / 1500$ Frameless         nel       : 900 / 1200 / 1500       Acrylic panel       : 900 / 1200 / 1500         rel       : 900 / 1250 / 1550       Frameless         y Ekous (9 Thk)       Modesty MFC (18 Thk)         Width       Width $1200 / 1500 / 1700 / 2100$ Width       Width $1200 / 1500 / 1700 / 2100$ Do MFC       Flipper Cover-Soft Close       Wire riser         Cable s $(FC-SC)$ Size : M (300x125x20)         Sx135D       Size : M (300x125x20) $(300x125x20)$ | Toolrail       Toolrail       Frameless panel         Ekous panel       joo       Acrylic panel       joo         nel       : 900 / 1200 / 1500       Acrylic panel       : 900 / 1200 / 1500         y Ekous (9 Thk)       Modesty MFC (18 Thk)         width |  |

cket & Frameless (25 Thk)

s panel : 900 / 1200 / 1500

/ Metal

200 / 1500 / 1700 / 2100

Side view