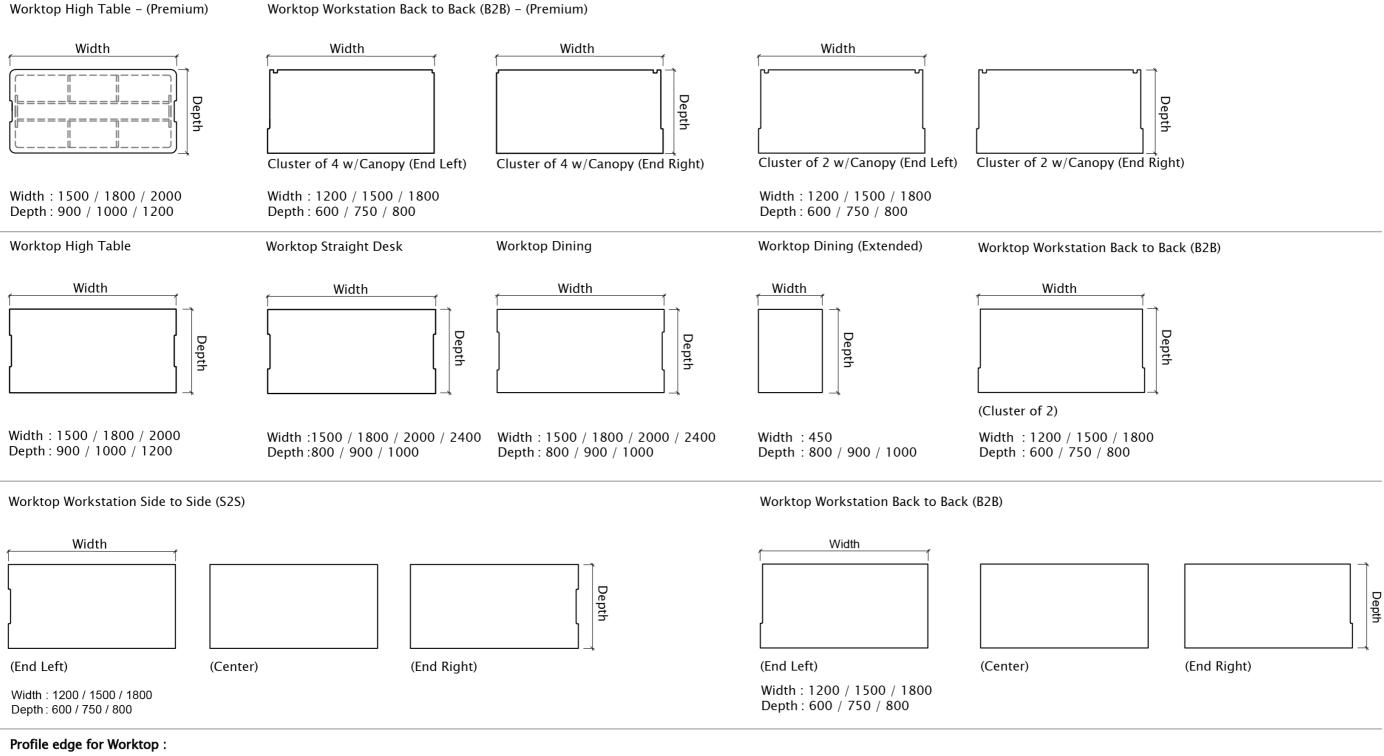

## STATEMENT OF LINE

#### Configuration

Cluster of 2 (B2B)

Workstation Cluster of 2 (S2S)

#### <u>Worktop</u>