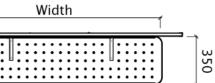

### ACCESSORIES specifications

| Toolrail & Ekous (9 Thk)             |                                                                                                                          |                                                                                                                                                                                                                                                                                                                                                                                    | crylic (6 Thk)                                                                                                                                                              | QX Clam                                                                                                                                                                                                                                                                                                                                                                                                                                                                                                                                                                                                                                                                                                                                                                                                                                                                                                                | QX Clamp & Frameless (18 Thk)                                                                                                                                                                                                                                                                                                                                                                                                                                                                                                                        |                                                                                                                                                                                                                                                                |  |
|--------------------------------------|--------------------------------------------------------------------------------------------------------------------------|------------------------------------------------------------------------------------------------------------------------------------------------------------------------------------------------------------------------------------------------------------------------------------------------------------------------------------------------------------------------------------|-----------------------------------------------------------------------------------------------------------------------------------------------------------------------------|------------------------------------------------------------------------------------------------------------------------------------------------------------------------------------------------------------------------------------------------------------------------------------------------------------------------------------------------------------------------------------------------------------------------------------------------------------------------------------------------------------------------------------------------------------------------------------------------------------------------------------------------------------------------------------------------------------------------------------------------------------------------------------------------------------------------------------------------------------------------------------------------------------------------|------------------------------------------------------------------------------------------------------------------------------------------------------------------------------------------------------------------------------------------------------------------------------------------------------------------------------------------------------------------------------------------------------------------------------------------------------------------------------------------------------------------------------------------------------|----------------------------------------------------------------------------------------------------------------------------------------------------------------------------------------------------------------------------------------------------------------|--|
| Toolrail<br>Ekous panel              | 300                                                                                                                      |                                                                                                                                                                                                                                                                                                                                                                                    |                                                                                                                                                                             | Frar                                                                                                                                                                                                                                                                                                                                                                                                                                                                                                                                                                                                                                                                                                                                                                                                                                                                                                                   | meless panel                                                                                                                                                                                                                                                                                                                                                                                                                                                                                                                                         | Frame                                                                                                                                                                                                                                                          |  |
|                                      |                                                                                                                          | Acrylic panel<br>Toolrail                                                                                                                                                                                                                                                                                                                                                          | : 900 / 1200 / 1500<br>: 950 / 1250 / 1550                                                                                                                                  | Frameless                                                                                                                                                                                                                                                                                                                                                                                                                                                                                                                                                                                                                                                                                                                                                                                                                                                                                                              | s panel : 900 / 1200 / 150                                                                                                                                                                                                                                                                                                                                                                                                                                                                                                                           | 0 Frameless p                                                                                                                                                                                                                                                  |  |
| y Ekous (9 Thk)                      |                                                                                                                          | Modesty MF                                                                                                                                                                                                                                                                                                                                                                         | FC (18 Thk)                                                                                                                                                                 |                                                                                                                                                                                                                                                                                                                                                                                                                                                                                                                                                                                                                                                                                                                                                                                                                                                                                                                        |                                                                                                                                                                                                                                                                                                                                                                                                                                                                                                                                                      | Modesty M                                                                                                                                                                                                                                                      |  |
| Width                                | 2100                                                                                                                     | Back view                                                                                                                                                                                                                                                                                                                                                                          | 350                                                                                                                                                                         | Front view                                                                                                                                                                                                                                                                                                                                                                                                                                                                                                                                                                                                                                                                                                                                                                                                                                                                                                             |                                                                                                                                                                                                                                                                                                                                                                                                                                                                                                                                                      | Width : 120                                                                                                                                                                                                                                                    |  |
| p MFC                                | Flipper Cover–Soft (<br>(FC–SC)                                                                                          | Close                                                                                                                                                                                                                                                                                                                                                                              | Wire riser                                                                                                                                                                  | Cable s                                                                                                                                                                                                                                                                                                                                                                                                                                                                                                                                                                                                                                                                                                                                                                                                                                                                                                                | pine Smar                                                                                                                                                                                                                                                                                                                                                                                                                                                                                                                                            | t console<br>F                                                                                                                                                                                                                                                 |  |
| 0x135D<br>0x135D<br>0x135D<br>0x135D | L (360x125x20                                                                                                            | )                                                                                                                                                                                                                                                                                                                                                                                  |                                                                                                                                                                             |                                                                                                                                                                                                                                                                                                                                                                                                                                                                                                                                                                                                                                                                                                                                                                                                                                                                                                                        |                                                                                                                                                                                                                                                                                                                                                                                                                                                                                                                                                      | F                                                                                                                                                                                                                                                              |  |
|                                      | Toolrail<br>Ekous panel<br>nel : 900 / 1200<br>: 950 / 1250<br>y Ekous (9 Thk)<br>Width<br>200 / 1500 / 1700 /<br>Do MFC | $\frac{\text{Toolrail}}{\text{Ekous panel}}$ nel : 900 / 1200 / 1500<br>: 950 / 1250 / 1550<br>y Ekous (9 Thk)<br>$\frac{\text{Width}}{\text{J}}$ $\frac{1200 / 1500 / 1700 / 2100}{\text{J}}$ | $\frac{\text{Toolrail}}{\text{Ekous panel}} \qquad $ | Toolrail       Toolrail         Ekous panel $Merylic panel$ $Merylic panel$ $900 / 1200 / 1500$ $Sold (Structure)$ $Merylic panel$ $Sold (Structure)$ $Sold (Structure)$ $Merylic panel$ $900 / 1200 / 1500$ $Sold (Structure)$ $Sold (Structure)$ $Sold (Structure)$ $Sold (Structure)$ $Merylic panel$ $900 / 1200 / 1500$ $Sold (Structure)$ | Toolrail       Toolrail       Fra         Ekous panel $00$ $1200 / 1500$ Frameless         nel       : 900 / 1200 / 1500       Acrylic panel       : 900 / 1200 / 1500         rel       : 900 / 1250 / 1550       Frameless         y Ekous (9 Thk)       Modesty MFC (18 Thk)         Width       Width $1200 / 1500 / 1700 / 2100$ Width       Width $1200 / 1500 / 1700 / 2100$ Do MFC       Flipper Cover-Soft Close       Wire riser         Cable s $(FC-SC)$ Size : M (300x125x20)         Sx135D       Size : M (300x125x20) $(300x125x20)$ | Toolrail       Toolrail       Frameless panel         Ekous panel       joo       Acrylic panel       joo         nel       : 900 / 1200 / 1500       Acrylic panel       : 900 / 1200 / 1500         y Ekous (9 Thk)       Modesty MFC (18 Thk)         width |  |