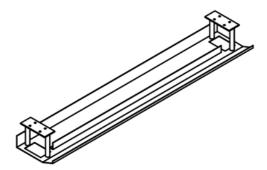

### WORK STATION (B2B) specifications

\*EKOUS CANOPY (OPTIONAL)

**\*SCREEN PANEL (OPTIONS)** Frameless panel with bracket

**\*SCREEN PANEL (OPTIONS)** Ekous/Acrylic panel with tootrail

**END TRIM** chrome finish

With scallop cut

\*CABLE TRAY (Ekous) with Cantilever bracket/ hook - Double \*CABLE TRAY (Metal) with bracket

**\*WIRE MANAGEMENT (OPTIONS)** FS-SC / FLIP-TOP / SCALLOP

**\*CABLE SPINE (OPTIONAL)** cable management

**BEAM** metal powder coated

**\*SMART CONSOLE (OPTIONAL)** plug point & storage

LEG solid wood