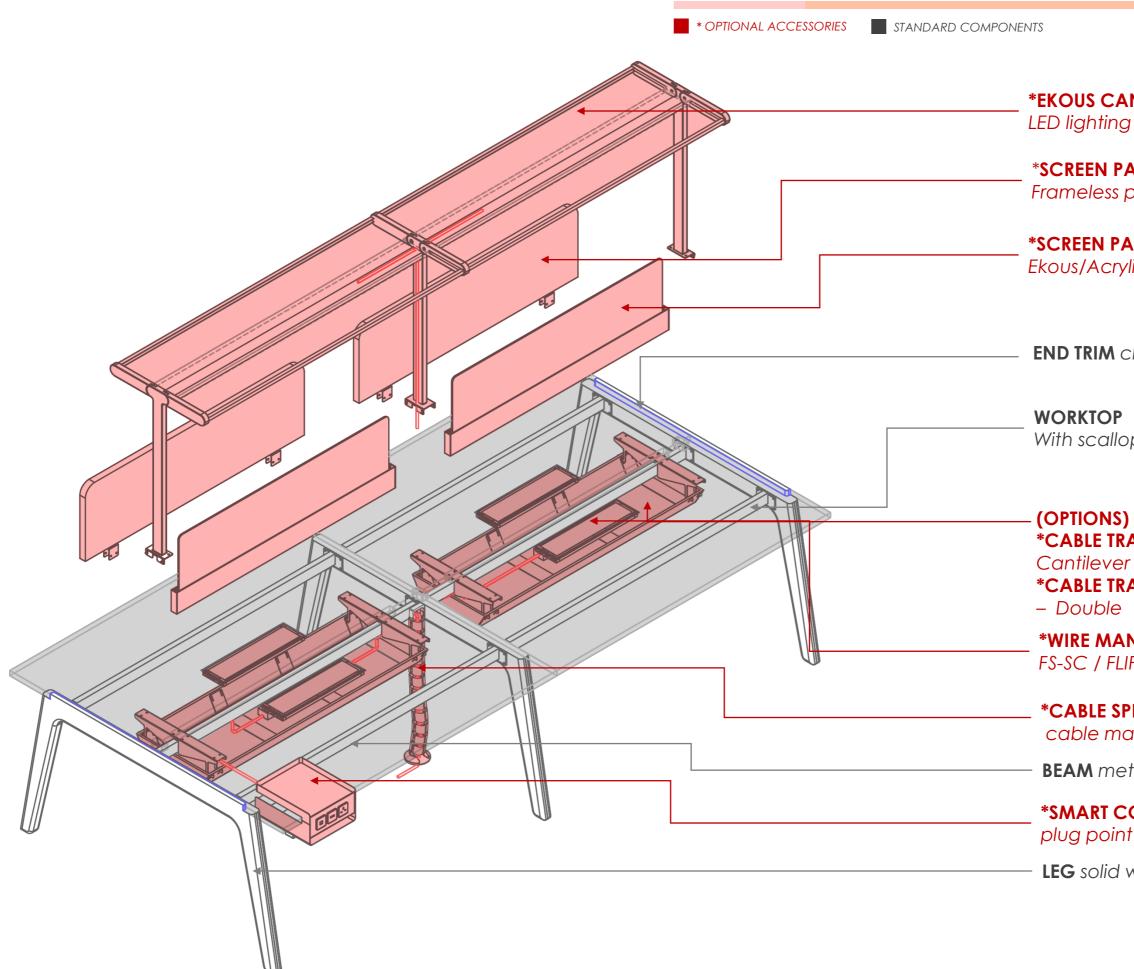

### WORK STATION (B2B) specifications

\*EKOUS CANOPY (OPTIONAL)

**\*SCREEN PANEL (OPTIONS)** Frameless panel with bracket

**\*SCREEN PANEL (OPTIONS)** Ekous/Acrylic panel with tootrail

**END TRIM** chrome finish

With scallop cut

\*CABLE TRAY (Ekous) with Cantilever bracket/ hook - Double \*CABLE TRAY (Metal) with bracket

**\*WIRE MANAGEMENT (OPTIONS)** FS-SC / FLIP-TOP / SCALLOP

**\*CABLE SPINE (OPTIONAL)** cable management

**BEAM** metal powder coated

**\*SMART CONSOLE (OPTIONAL)** plug point & storage

LEG solid wood