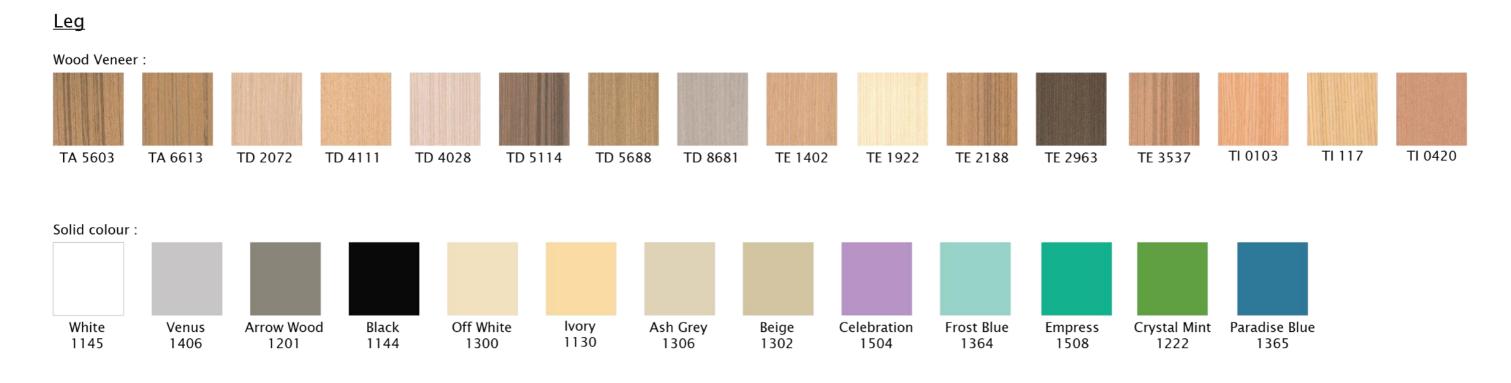

**BEAM** metal powder coated

**\*SMART CONSOLE (OPTIONAL)** plug point & storage

LEG solid wood

### COLOR SWATCHES