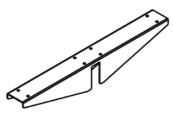

### WORK STATION (B2B) specifications

\*EKOUS CANOPY (OPTIONAL)

**\*SCREEN PANEL (OPTIONS)** Frameless panel with bracket

**\*SCREEN PANEL (OPTIONS)** Ekous/Acrylic panel with tootrail

**END TRIM** chrome finish

With scallop cut

\*CABLE TRAY (Ekous) with Cantilever bracket/ hook - Double \*CABLE TRAY (Metal) with bracket

**\*WIRE MANAGEMENT (OPTIONS)** FS-SC / FLIP-TOP / SCALLOP

**\*CABLE SPINE (OPTIONAL)** cable management

**BEAM** metal powder coated

**\*SMART CONSOLE (OPTIONAL)** plug point & storage

LEG solid wood