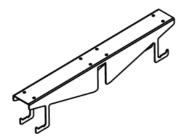

### WORK STATION (B2B) specifications

\*EKOUS CANOPY (OPTIONAL)

**\*SCREEN PANEL (OPTIONS)** Frameless panel with bracket

**\*SCREEN PANEL (OPTIONS)** Ekous/Acrylic panel with tootrail

**END TRIM** chrome finish

With scallop cut

\*CABLE TRAY (Ekous) with Cantilever bracket/ hook - Double \*CABLE TRAY (Metal) with bracket

**\*WIRE MANAGEMENT (OPTIONS)** FS-SC / FLIP-TOP / SCALLOP

**\*CABLE SPINE (OPTIONAL)** cable management

**BEAM** metal powder coated

**\*SMART CONSOLE (OPTIONAL)** plug point & storage

LEG solid wood