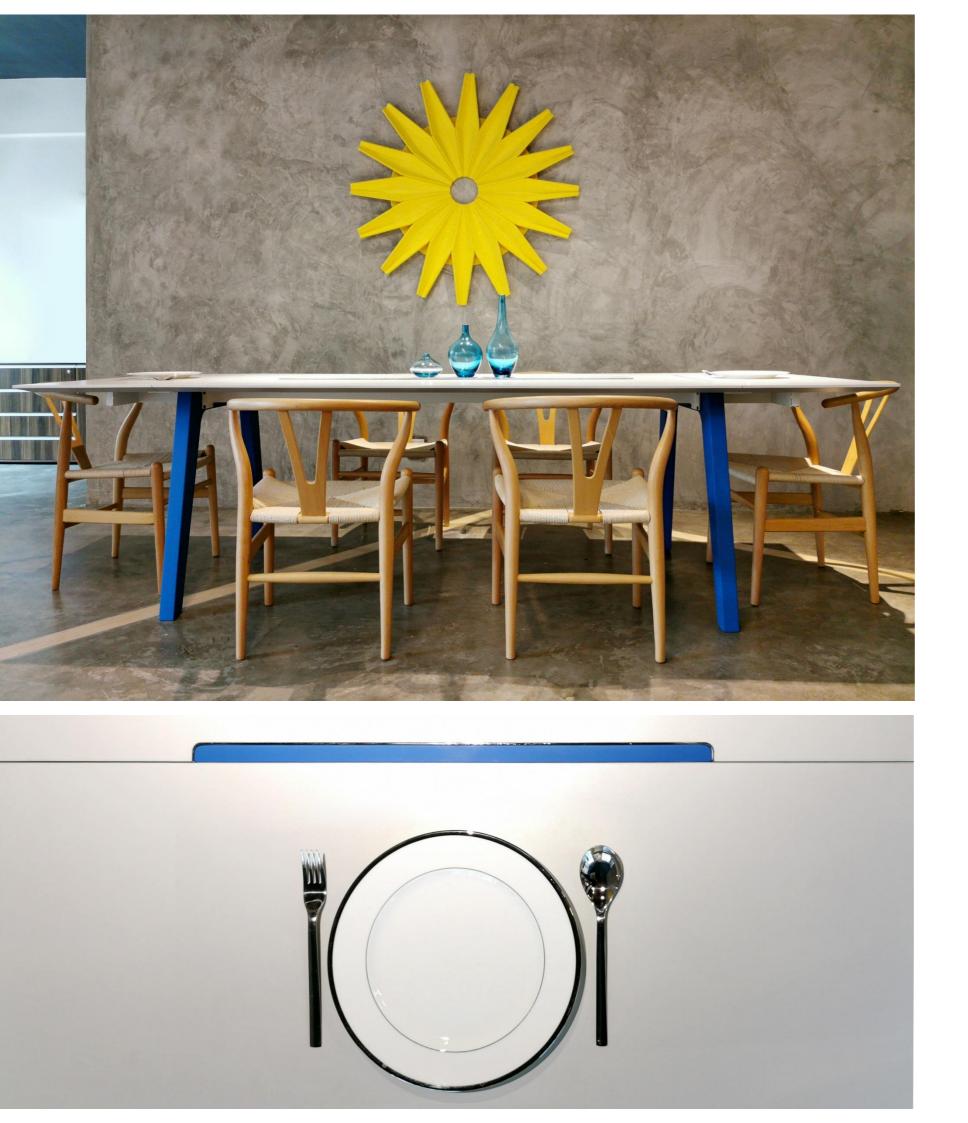

differences in design values and experiences.







4\_e were put into meticulous planning, research and development. Where the main four core values are well balance to create a brand new of **experience** for users. Characteristic of the design embedded with selective solid timber either in natural touch or solid colours to represents its **uniqueness**. With a fine touch of polished metal stripes for bold expression, 4\_e portrayed a whole new outlook and **distinctive** from conventional designs.





### HIGH TABLE premium



# HIGH TABLE









# WORK STATION (B2B) premium



# WORK STATION (B2B)



### WORK STATION (B2B) premium













# HIGH TABLE





### STRAIGHT DESK



#### STRAIGHT DESK with modesty panel







### STRAIGHTDESK with screen panel

# 4 DINING TABLE





## DINING TABLE





### WORK STATION (B2B) specifications

\*EKOUS CANOPY (OPTIONAL)

**\*SCREEN PANEL (OPTIONS)** Frameless panel with bracket

**\*SCREEN PANEL (OPTIONS)** Ekous/Acrylic panel with tootrail

**END TRIM** chrome finish

With scallop cut

\*CABLE TRAY (Ekous) with Cantilever bracket/ hook - Double \*CABLE TRAY (Metal) with bracket

**\*WIRE MANAGEMENT (OPTIONS)** FS-SC / FLIP-TOP / SCALLOP

**\*CABLE SPINE (OPTIONAL)** cable management

**BEAM** metal powder coated

**\*SMART CONSOLE (OPTIONAL)** plug point & storage

LEG solid wood

### ACCESSORIES specifications

| Toolrail & Ekous (9 Thk)             |                                                                                                                          |